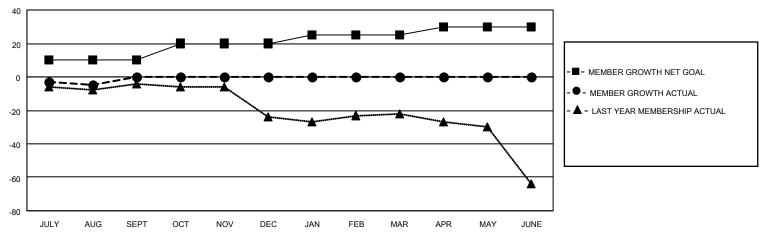

### District 11 C1

| Clubs         |               |             |               | Members               |                       |                         |                                                    |  |
|---------------|---------------|-------------|---------------|-----------------------|-----------------------|-------------------------|----------------------------------------------------|--|
|               | RESULTS FOR   | R 2020-2021 |               | RESULTS FOR 2020-2021 |                       |                         |                                                    |  |
| QUARTER       | NEW CLUB GOAL | NEW CLUBS   | DROPPED CLUBS | QUARTER MEMB          | ER GROWTH NET<br>GOAL | MEMBER GROWTH<br>ACTUAL | DROPPED<br>MEMBERS ACTUAL<br>(including transfers) |  |
| JULY/AUG/SEPT | 0             | 0           | 0             | JULY/AUG/SEPT         | 10                    | 1                       | 6                                                  |  |
| OCT/NOV/DEC   | 0             | 0           | 0             | OCT/NOV/DEC           | 10                    | 0                       | 0                                                  |  |
| JAN/FEB/MAR   | 1             | 0           | 0             | JAN/FEB/MAR           | 5                     | 0                       | 0                                                  |  |
| APR/MAY/JUNE  | 1             | 0           | 0             | APR/MAY/JUNE          | 5                     | 0                       | 0                                                  |  |

### GOALS AND ACTUAL MEMBERS CUMULATIVE

| DROPPED CLUBS: 0 |   | 1 CLUBS OF 29 ADDED 1 OR MORE<br>NEW MEMBERS | GENDER DISTRIBUTION  MALE 505 (69.27%) |              |     |
|------------------|---|----------------------------------------------|----------------------------------------|--------------|-----|
| DROPPED MEMBERS  |   |                                              | FEMALE                                 | 224 (30.73%) |     |
| DECEASED         | 2 | CLICK HERE FOR CUMULATIVE                    | TOTAL FAMILY UNIT MEMBERS              |              | 140 |
| CLUB CANCELLED   | 0 | MEMBERSHIP DATA                              | FAMILY MEMBERS PAYING HALF DUES        |              | 71  |
| OTHER            | 4 |                                              |                                        |              | 7 1 |
| TOTAL            | 6 |                                              |                                        |              |     |